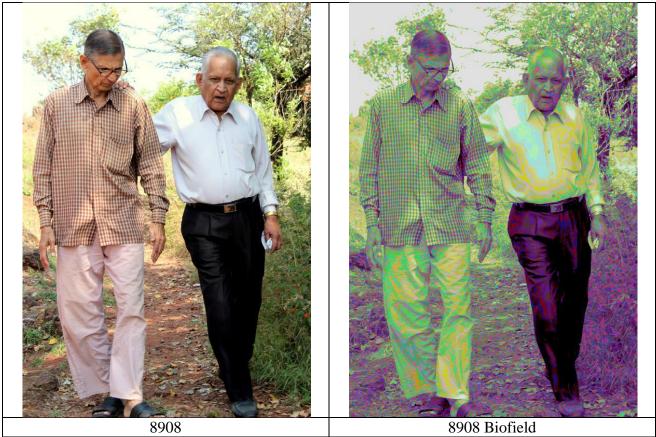

Analysis: General biofield of the Laxman Kuti has green band, green is associated with positive vibrations.

**Analysis:** General biofield of the Subjects has green and blue band, green is associated with positive vibrations and blue is associated with cooling/calming vibrations.