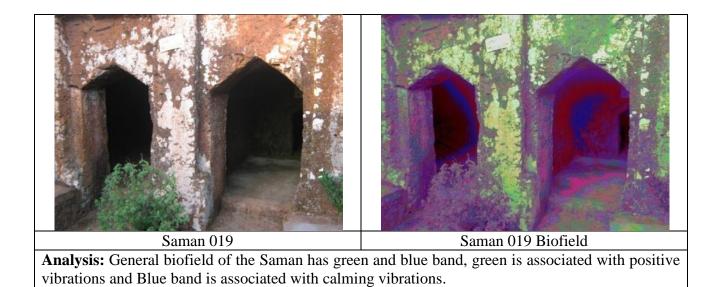

**Analysis:** General biofield of the Saman has green and blue band, green is associated with positive vibrations and Blue band is associated with calming vibrations.

Saman 020Saman 020 BiofieldAnalysis: General biofield of the Saman has green and blue band, green is associated with positive<br/>vibrations and Blue band is associated with calming vibrations.