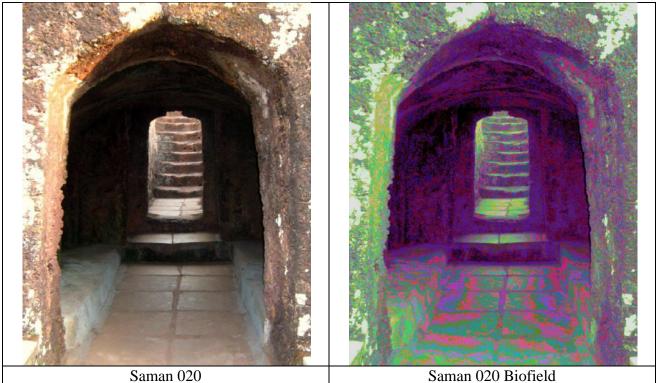

**Analysis:** General biofield of the Saman has green and blue band, green is associated with positive vibrations and Blue band is associated with calming vibrations.

Saman 020Saman 020 BiofieldAnalysis: General biofield of the Saman has green and blue band, green is associated with positive<br/>vibrations and Blue band is associated with calming vibrations.