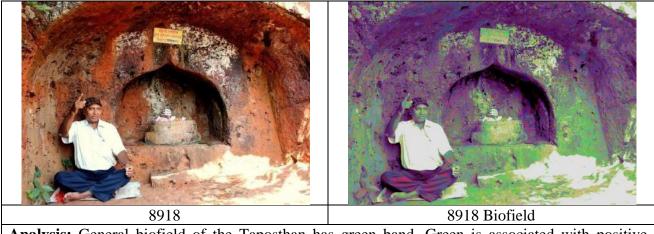

Analysis: General biofield of the Subjects has green and yellow band, green is associated with positive vibrations and yellow is associated with spiritual vibrations.

Analysis: General biofield of the Taposthan has green band, Green is associated with positive vibrations.