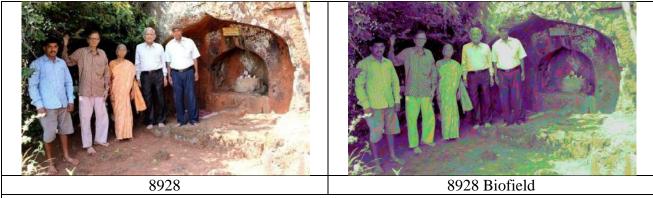

Analysis: General biofield of the Subjects has green and yellow band, green is associated with positive vibrations and yellow is associated with spiritual vibrations.

Analysis: General biofield of the Taposthan has green band, Green is associated with positive vibrations.

**Analysis:** General biofield of the Subjects has green and yellow band, green is associated with positive vibrations and yellow is associated with spiritual vibrations.

**Analysis:** General biofield of the Prabhu Ramchandranchi Baithak has green and yellow band, green is associated with positive vibrations and bright white band which is associated with higher spiritual vibrations.