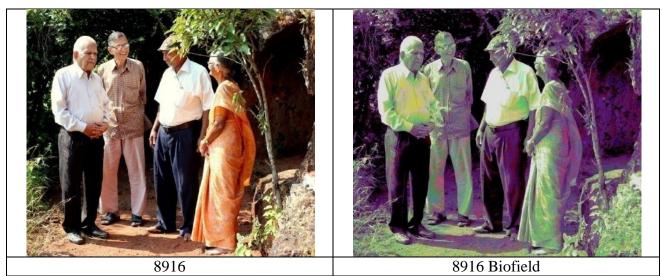

Analysis: General biofield of the Laxman Kuti has green band, green is associated with positive vibrations.

**Analysis:** General biofield of the Subjects has green and blue band, green is associated with positive vibrations and blue is associated with cooling/calming vibrations.

Analysis: General biofield of the Subjects has green and yellow band, green is associated with positive vibrations and yellow is associated with spiritual vibrations.

Analysis: General biofield of the Taposthan has green band, Green is associated with positive vibrations.